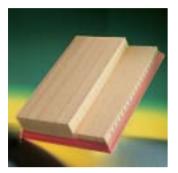

Where the installation conditions make it necessary, alternative shapes are available (trapezium, oval-conical filters etc). An example for optimum use of installation space is the MANN air filter with stepped bellows. The stepped arrangement increases the filter surface considerably and improves the filter