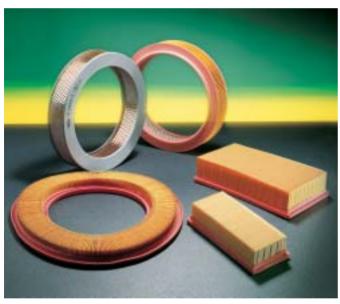

Air filter with stepped bellows

Trapezium air filter

Oval-conical filter

Air filter with fixing hole

Round and rectangular MANN Air Filters

MANN-FILTER is developing innovative air filters which fit the installation location exactly in form and function. Air filters do not always need to be rectangular.

MANN-FILTER offers a huge range of products, with hundreds of shapes and sizes. All of them are of the same high quality.

MANN Air Filter elements for MANN Europiclon