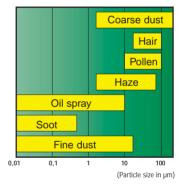

# MANN Air Filters: Reliable technology for the best protection

Clean intake air is essential for problem-free driving. However, pollutants such as particles, soot etc are taken in with the air. The result: dirt particles get into the combustion chamber, causing grooves and premature wear on the engine. Electronic components, such as sensors which are located between the intake and the combustion chamber are impaired in their function or even destroyed.

Typical impurities taken in with the air