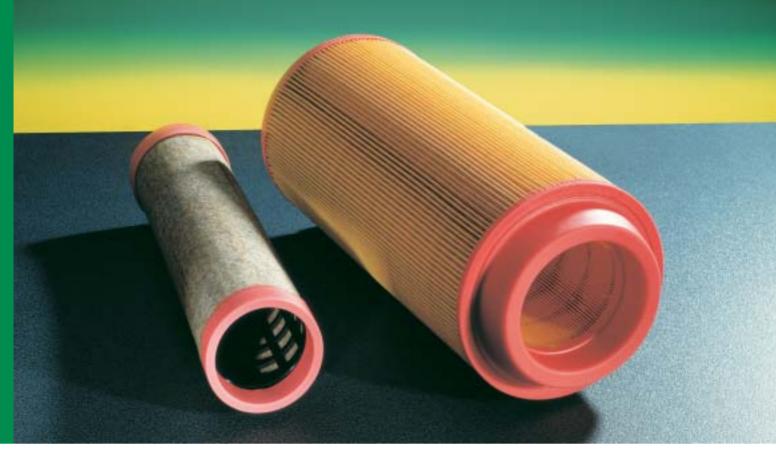

capacity. The air filter with a hole for bracing a hood and housing also demonstrates MANN+HUMMEL's ingenious techniques: There are two air filter elements in each vehicle. The fixing mandrel for the cover hood goes through the element.

MANN-FILTER offers a huge range of products, with hundreds of shapes and sizes. All of them are of the same high quality.

MANN Air Filter elements for MANN Europiclon

## MANN secondary elements for air filters: Optimum safety for engines

The high-quality MANN secondary elements for air filters offer all-round protection from wear. This is even maintained when the main filter element is damaged or not effective due to a maintenance error. The additional protection is required particularly under extremely dusty conditions. MANN secondary elements are therefore included as standard in many agricultural machines and construction vehicles.